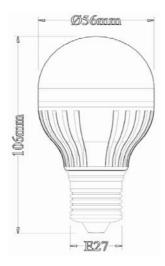

### Product Technical Data

| General Information | Product Dimensions |
|---------------------|--------------------|
|                     |                    |

Length L1 Cap Size B22 106mm

50000hr Life Span

B22 Socket Type Light Characteristics Circular Outline Dimension 56mm

Efficacy 109.73lm/W

Beam Angle 150 D

Flux 4171m Product Number 6850-P03-CR5B22 S/R Product Name 85 Helios 3 B22 Color Rending

Ordering Information

### **Technical Drawing**

©2012 U-Tron (Beijing) Electronics Co., LTD All rights reserved Specifications are subject to change without notice