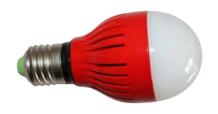

#### 6850-P03-CR5B22 S/R

Helios 417 lm 106mm 3.8W B22 3 CR5

The Helios is the ideal LED replacement for conventional incandescent and CFL lights. U-Tron's innovative design uses high power Cree LEDs to bring energy savings to your home or office. The Helios is the perfect solution for general lighting applications

### Product Technical Data

| General Information | Product Dimensions |
|---------------------|--------------------|
|                     |                    |

Length L1 Cap Size B22 106mm

50000hr Life Span

B22 Socket Type Light Characteristics Circular Outline Dimension 56mm

Efficacy 109.73lm/W

Beam Angle 150 D

Flux 4171m Product Number 6850-P03-CR5B22 S/R Product Name 85 Helios 3 B22 Color Rending

Ordering Information